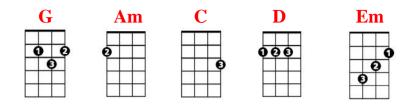

Intro: G Am C G

G Am D I'm dreaming of a white Christmas Am D G Just like the ones I used to know Em C Am Where the tree tops glisten and children listen G Am D To hear sleigh bells in the snow G Am D I'm dreaming of a white Christmas D Am G With every Christmas card I write Em C Am May your days be merry and bright G D G And may all your Christmases be white

Bridge: G Am D Am D G Em C Am G Am D

G Am D I'm dreaming of a white Christmas D Am G Just like the ones I used to know Em C Am So may your days be merry and bright G D G And may all your Christmases be white Em C Am May your days be merry and bright G D G And may all your Christmases be white

Fin: G Am C G